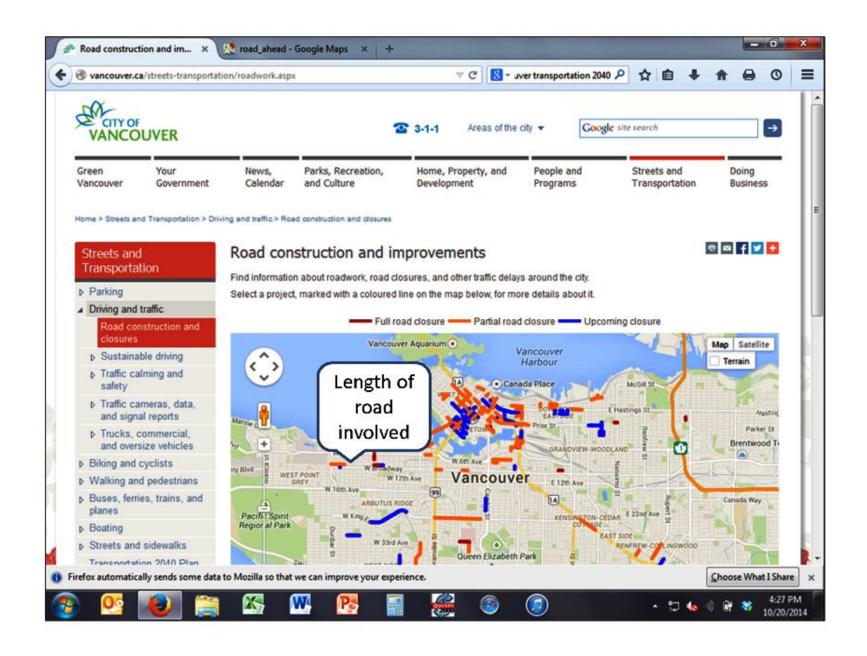

### What Is The Problem?

- No single location for the public to view all aspects of transportation projects
- Data available to public is not consistent across transportation projects
- A consolidated spatial view of transportation projects does not exist
- Public comment and notification is primarily a manual process
- Project Managers must update project data in numerous locations

# Goal

- Facilitate public access to all transportation projects in the Borough
- Provide different access points, depending upon the perspective of the person making the inquiry
- Span the lifecycle of transportation projects from concept to planning through construction and major maintenance