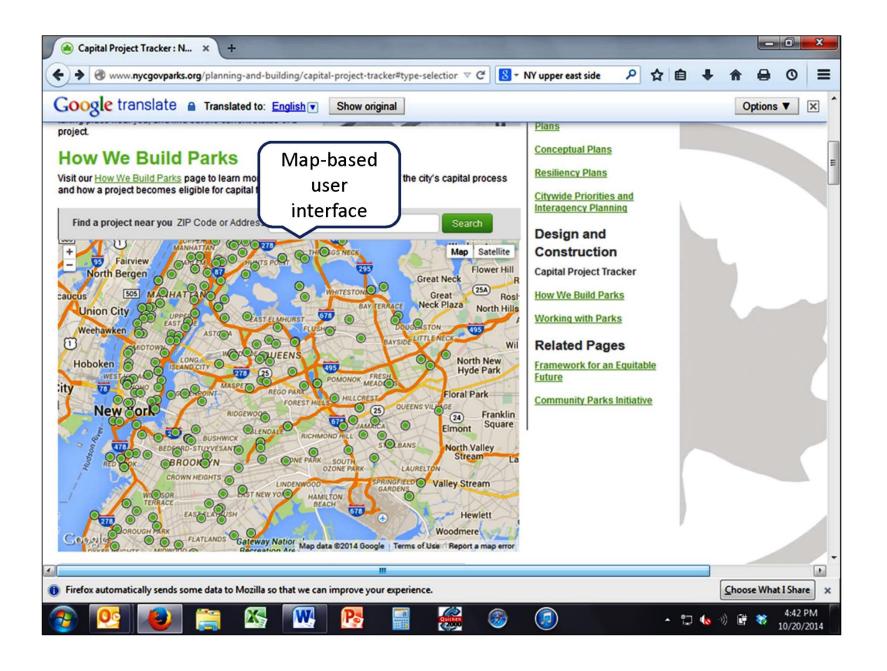

#### ArcGIS

- Transportation Layers and Basemaps
- Project Shapefiles

### GIS

Most Basemaps and Project Shapefiles Already Exist