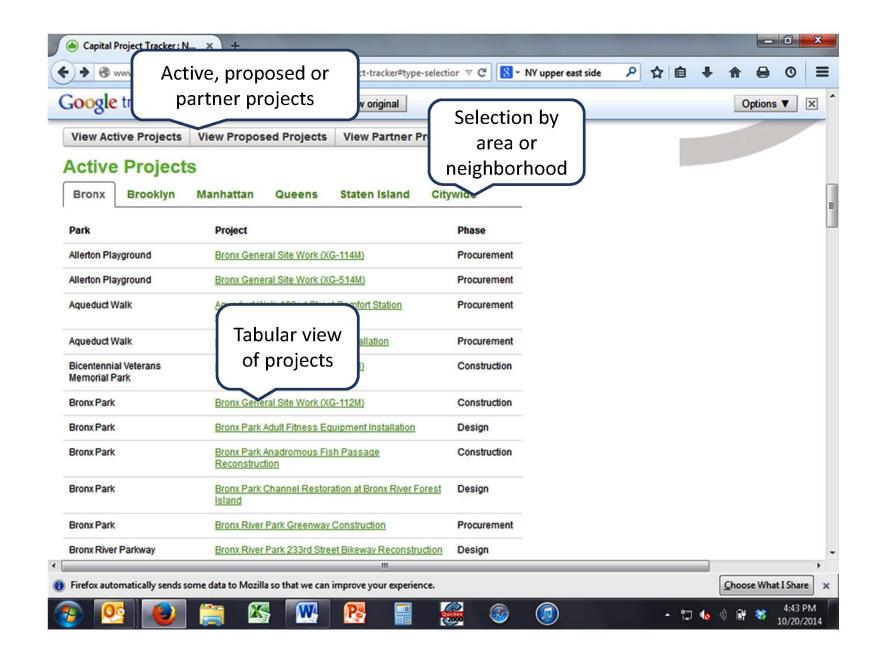

# **Filtered Project List**

| Project Name                | Project Phase | Assembly | Council | Legislative | RSA      | Туре   | Year | Project Cost |
|-----------------------------|---------------|----------|---------|-------------|----------|--------|------|--------------|
|                             |               |          |         |             |          |        |      |              |
| Glenn Highway Bridges       | Design        | 1st      | Alpha   | 4th         | Miller   | Bridge | 2017 | \$3,000,000  |
|                             |               |          |         |             |          |        |      |              |
| Passmore Parkway            | Construction  | 1st      | Beta    | 4th         | Debbie   | Bridge | 2016 | \$6,250,000  |
|                             |               |          |         |             |          |        |      |              |
| Jessica Smith Highway       | ROW           | 5th      | Delta   | 5th         | Singer   | Road   | 2017 | \$5,000,000  |
|                             |               |          |         |             |          |        |      |              |
| Brad Sworts Bypass          | Design        | 3rd      | Phi     | 4th         | Builder  | Road   | 2015 | \$4,000,000  |
|                             |               |          |         |             |          |        |      |              |
| Sara Jansen Repaving        | Complete      | 3rd      | Gamma   | 7th         | Planner  | Road   | 2013 | \$1,200,000  |
|                             |               |          |         |             |          |        |      |              |
| Joe Quickel Bridge Drainage | Planning      | 4th      | Epsilon | 9th         | Nerd Boy | Bridge | 2016 | \$2,300,000  |